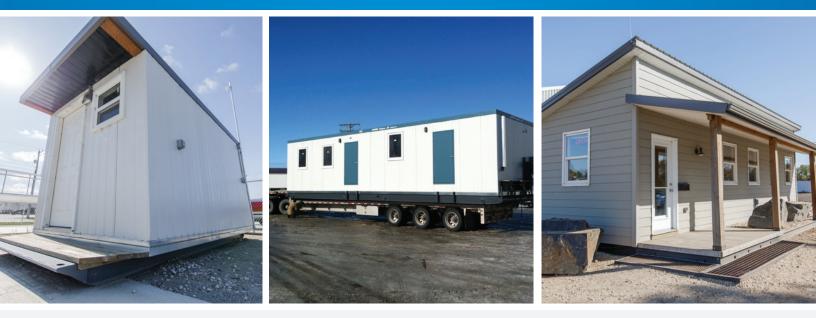

### ARTSPAN® SELF FRAMING PANELS ALSO PROVIDE BUILDING ENVELOPE SOLUTIONS FOR THESE TYPES OF PORTABLE BUILDINGS:

Modular Offices

Camp Units

Construction Offices

Washroom Facilities

Control Buildings

In-Plant Offices

## TRANSPORT

## DEPLOYED

OPTIONAL FLOOR DRAIN