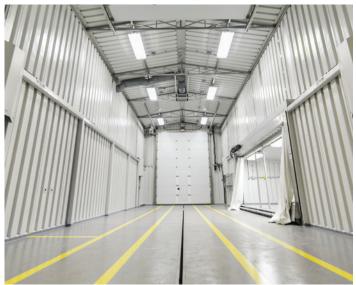

## DEPLOYED

OPTIONAL FLOOR DRAIN

#### STANDARD FEATURES

HD Skid Frame with winch points

Insulated steel man door

 $12^{\prime} \, x \, 14^{\prime}$  overhead door with manual opener, built-in man door

LED Lighting

Painted steel floor with drain pit