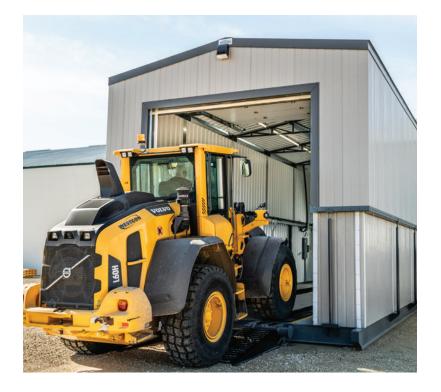

## The heavy-duty skid frame and structure along with the strength of the structural insulated steel panels offer a design that's built to move and withstand the harshest conditions and climates.

Protect your equipment and staff in a structurally engineered, climate-controlled environment. The exceptional thermal properties of these buildings provide a work or storage space that is warm in the winter and cool in the summer.

The compact design simplifies transport, allowing access into remote areas. When on site, limited preparation is required and the building can be fully deployed in minutes. The building can be direct line or generator powered.

#### STANDARD FEATURES

HD Skid Frame with winch points

Insulated steel man door

 $12^{\prime} \, x \, 14^{\prime}$  overhead door with manual opener, built-in man door

LED Lighting

Painted steel floor with drain pit