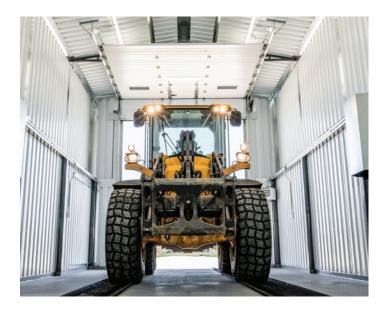

## DEPLOYED

OPTIONAL FLOOR DRAIN

#### STANDARD FEATURES

HD Skid Frame with winch points

Insulated steel man door

 $12^{\prime} \, x \, 14^{\prime}$  overhead door with manual opener, built-in man door

LED Lighting

Painted steel floor with drain pit