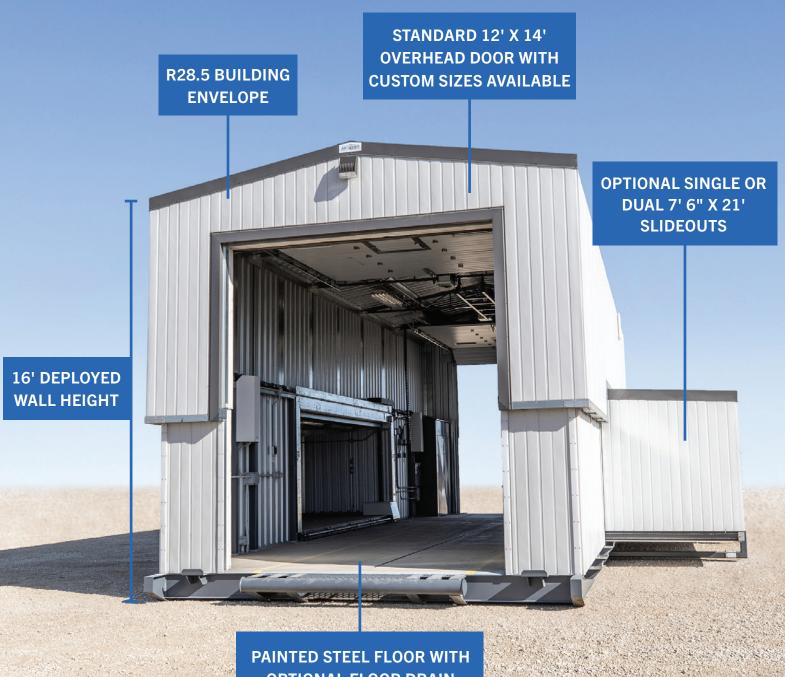

## DEPLOYED

OPTIONAL FLOOR DRAIN

#### STANDARD FEATURES

HD Skid Frame with winch points

Insulated steel man door

 $12^{\prime} \, x \, 14^{\prime}$  overhead door with manual opener, built-in man door

LED Lighting

Painted steel floor with drain pit

Sloped floor with floor drain and sump pit

Stamped structural drawings

Ventilation system

7' 6" x 21' slide-out (single or dual)

Custom options available

Artspan<sup>®</sup> is leading the industry as a manufacturer of structural insulated steel panel products. We provide exceptional structural solutions for residential, commercial and industrial applications. We pride ourselves in offering exemplary service while providing high quality, innovative products to our customers.