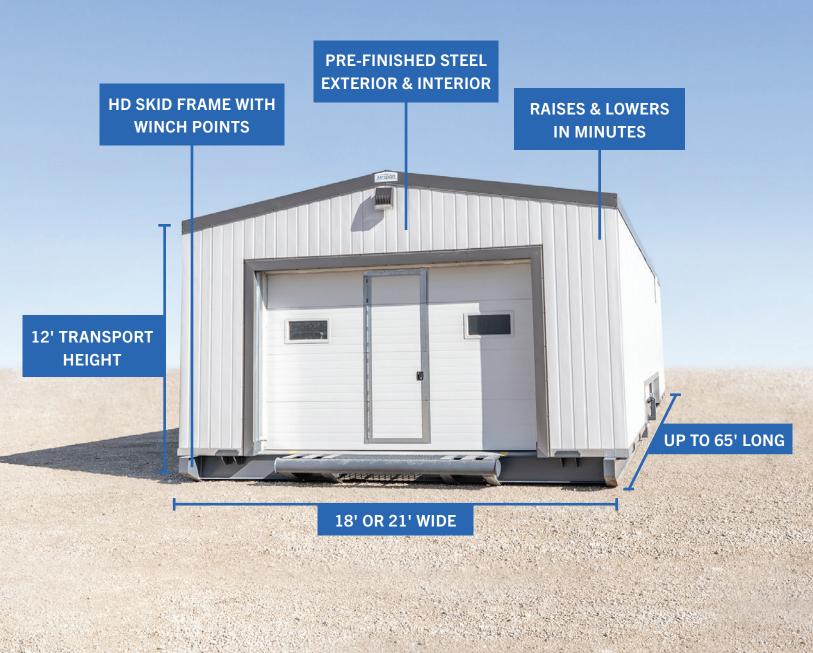

## TRANSPORT

The compact design simplifies transport, allowing access into remote areas. When on site, limited preparation is required and the building can be fully deployed in minutes. The building can be direct line or generator powered.

Electric lift system to raise/lower building

Structurally engineered