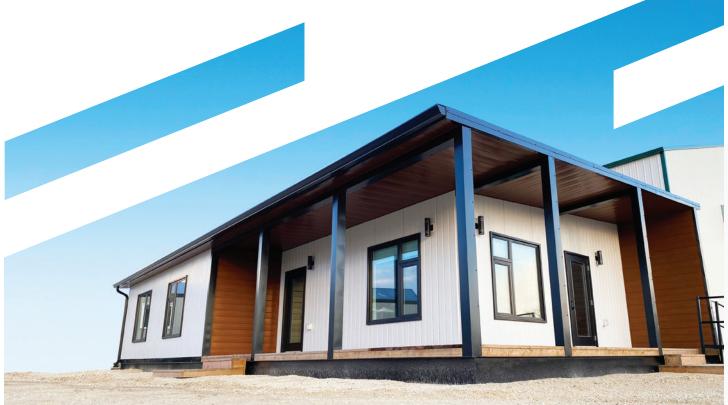

#### ARTSPAN® STRUCTURAL INSULATED STEEL PANELS SET THE STANDARD OF EXCELLENCE. OUR PROPRIETARY AND INNOVATIVE PANELS PROVIDE FLOOR-TO-ROOF STRUCTURAL SOLUTIONS.

#### DURABILITY

Panels are manufactured with a pre-finished inner and outer steel shell, providing a mold, fire and rodent resistant building envelope.

Our homes are engineered to provide structurally sound, long lasting housing solutions that can be passed along to the next generation.

Artspan<sup>®</sup> panels form floor, wall and roof system of your residential project. Our panel systems are compatible with a variety of foundations.

Artspan<sup>®</sup> roof systems allow for vaulted ceilings, providing an open, spacious feel.

Artspan<sup>®</sup> panels provide a finished exterior, eliminating the need for additional wall or roof cladding.

Artspan<sup>®</sup> panels are pre-cut in the factory to the required lengths/pitch making your house project quick and easy to assemble.

### ARTSPAN<sup>®</sup> PANEL SYSTEMS CAN BE USED TO BUILD MANY HOUSING PROJECTS.

**Residential** Energy efficient panels keep you warm in the winter and cool in the summer.

Cottages Quick and easy-to-assemble cottage shell panel packages.