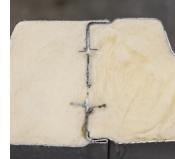

G" TYP ↓ y<sub>6</sub>" + ↓ y<sub>6</sub>" + ↓ y<sub>6</sub>" + ↓ Typical Corner Panel

The panels have an effective R-value of 28.5.

Foam-to-foam bonds on panel joints and a patented solid foam, one-piece corner provide exceptional building air tightness.

#### **ONE-PIECE CORNER**

EXCEPTIONAL R-VALUE AND AIR TIGHTNESS

Statt. de

PRE-FINISHED STEEL EXTERIOR

> MOLD AND FIRE RESISTANT

> > PRE-CUT STRUCTURAL PANELS