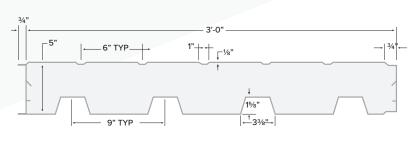

**Typical Panel** 

#### **TECHNICAL SPECS**

Coverage Width - 36" (1,067mm)

Thickness - 5" (127mm)

Panel Lengths - 4' - 42' (1219mm to 12,801mm)

Foam Core - Polyisocyanurate (minimum density of 2.5 lbs/cu.ft)

Effective R-Value - 28.5 (tested in accordance with ASTM C518)