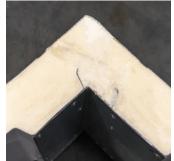

The panels have an effective R-value of 28.5.

Foam-to-foam bonds on panel joints and a patented solid foam, one-piece corner provide exceptional building air tightness.

#### **ONE-PIECE CORNER**

EXCEPTIONAL R-VALUE AND AIR TIGHTNESS

Statt. de

PRE-FINISHED STEEL EXTERIOR

> MOLD AND FIRE RESISTANT

> > PRE-CUT STRUCTURAL PANELS