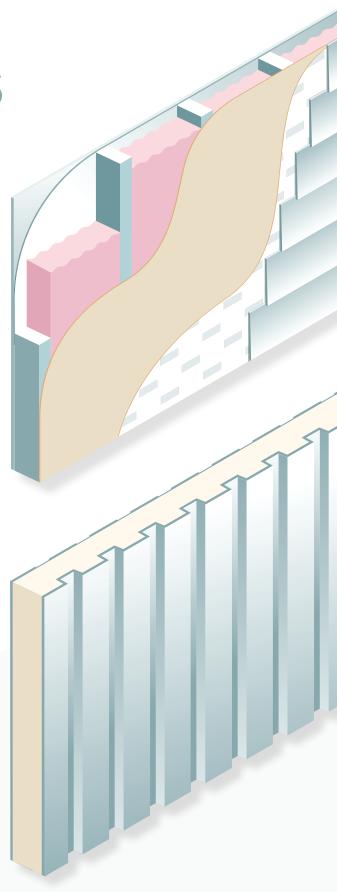

**Typical Panel** 

#### **TECHNICAL SPECS**

Coverage Width - 36" (1,067mm)

Thickness - 5" (127mm)

Panel Lengths - 4' - 42' (1219mm to 12,801mm)

Foam Core - Polyisocyanurate (minimum density of 2.5 lbs/cu.ft)

Effective R-Value - 28.5 (tested in accordance with ASTM C518)

Exterior Face - 24 ga light corrugated pre-painted Grade 33 steel (conforms to ASTM A792), Z275 or AZM150 finish, embossed texture

Interior Face - 24ga deep corrugated pre-painted Grade 33 Steel (conforms to ASTM A792), Z972 or AZM150 finish

The panels have an effective R-value of 28.5.

Foam-to-foam bonds on panel joints and a patented solid foam, one-piece corner provide exceptional building air tightness.

#### **ONE-PIECE CORNER**

EXCEPTIONAL R-VALUE AND AIR TIGHTNESS

Statt. de

PRE-FINISHED STEEL EXTERIOR

> MOLD AND FIRE RESISTANT

> > PRE-CUT STRUCTURAL PANELS